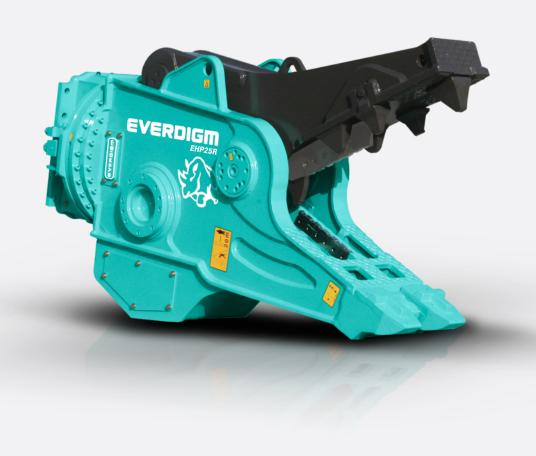

## **EVERDIGM PULVERIZER EHP25R**

| Item                           |                | Unit   | EHP25R    |
|--------------------------------|----------------|--------|-----------|
| Working weight                 |                | kg     | 2,300     |
| Overall length                 |                | mm     | 2,474     |
| Jaw width (Fixed / Moving jaw) |                | mm     | 470 / 346 |
| Max. Jaw opening               |                | mm     | 925       |
| Max. Operating pressure        |                | bar    | 350       |
| Crushing force (tip)           |                | tonnes | 67        |
| Cutter blade length            |                | mm     | 360       |
| Required oil flow              |                | mm     | 150 - 250 |
| Applicable carrier weight      |                | tonnes | 20 - 27   |
| Standard features              | Speed-up valve |        | Standard  |
|                                | Bolting tooth  |        | Standard  |