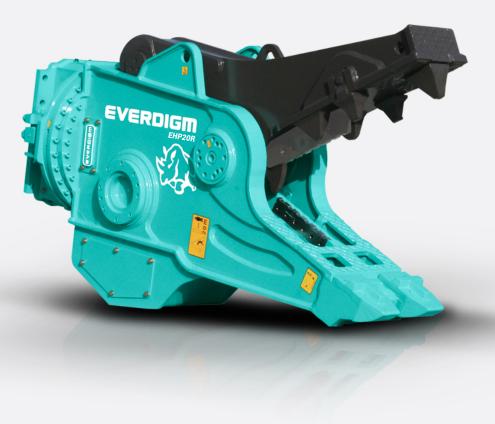

## **EVERDIGM PULVERIZER EHP20R**

| ltem                           |                | Unit   | EHP20R        |
|--------------------------------|----------------|--------|---------------|
| Working weight                 |                | kg     | 1,780         |
| Overall length                 |                | mm     | 2,078         |
| Jaw width (Fixed / Moving jaw) |                | mm     | 483 / 350     |
| Max. Jaw opening               |                | mm     | 732           |
| Max. Operating pressure        |                | bar    | 350           |
| Crushing force (tip)           |                | tonnes | 56            |
| Cutter blade length            |                | mm     | 240           |
| Required oil flow              |                | mm     | 150 - 250     |
| Applicable carrier weight      |                | tonnes | 17 - 25       |
| Standard features              | Speed-up valve |        | Standard      |
|                                | Bolting tooth  |        | Not available |