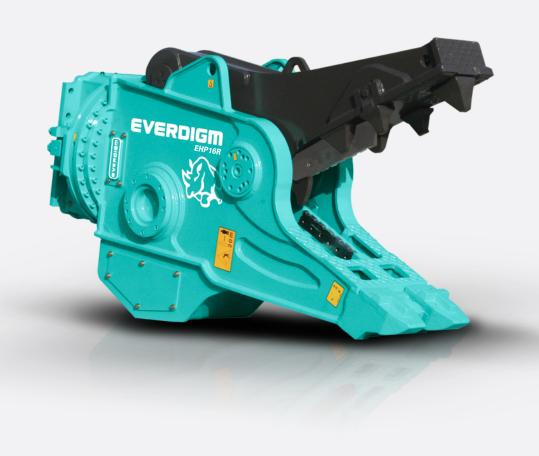

## **EVERDIGM PULVERIZER EHP16R**

| ltem                           |                | Unit   | EHP16R        |
|--------------------------------|----------------|--------|---------------|
| Working weight                 |                | kg     | 1,250         |
| Overall length                 |                | mm     | 1,840         |
| Jaw width (Fixed / Moving jaw) |                | mm     | 384 / 330     |
| Max. Jaw opening               |                | mm     | 720           |
| Max. Operating pressure        |                | bar    | 350           |
| Crushing force (tip)           |                | tonnes | 51            |
| Cutter blade length            |                | mm     | 240           |
| Required oil flow              |                | mm     | 100 - 180     |
| Applicable carrier weight      |                | tonnes | 13 - 16       |
| Standard features              | Speed-up valve |        | Not available |
|                                | Bolting tooth  |        | Not available |